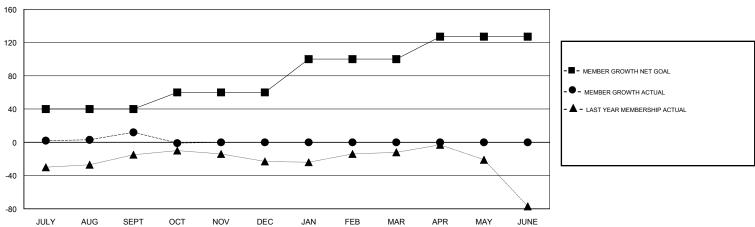

### GOALS AND ACTUAL MEMBERS CUMULATIVE

| DROPPED CLUBS: 0  DROPPED MEMBERS |         | 31 CLUBS OF 67 ADDED 1 OR MORE NEW MEMBERS | GENDER DISTRIBUTION  MALE 1,388 (62.55%)  FEMALE 831 (37.45%)  Women Percentage Fiscal Year Goal: 0% |     |  |
|-----------------------------------|---------|--------------------------------------------|------------------------------------------------------------------------------------------------------|-----|--|
| DECEASED                          | 10      | CLICK HERE FOR CUMULATIVE                  | TOTAL FAMILY UNIT MEMBERS                                                                            | 719 |  |
| CLUB CANCELLED OTHER              | 0<br>59 | MEMBERSHIP DATA                            | FAMILY MEMBERS PAYING HALF                                                                           | 363 |  |
| TOTAL                             | 69      |                                            | 5025                                                                                                 |     |  |

# LOCATION MINNESOTA

**GMT CA** 

|                       | Club          | s         |               | Members               |                           |                         |                                                    |
|-----------------------|---------------|-----------|---------------|-----------------------|---------------------------|-------------------------|----------------------------------------------------|
| RESULTS FOR 2018-2019 |               |           |               | RESULTS FOR 2018-2019 |                           |                         |                                                    |
| QUARTER               | NEW CLUB GOAL | NEW CLUBS | DROPPED CLUBS | QUARTER               | MEMBER GROWTH NET<br>GOAL | MEMBER GROWTH<br>ACTUAL | DROPPED<br>MEMBERS ACTUAL<br>(including transfers) |
| JULY/AUG/SEPT         | 0             | 0         | 0             | JULY/AUG/SEPT         | 40                        | 71                      | 46                                                 |
| OCT/NOV/DEC           | 0             | 0         | 0             | OCT/NOV/DEC           | 20                        | 15                      | 23                                                 |
| JAN/FEB/MAR           | 0             | 0         | 0             | JAN/FEB/MAR           | 40                        | 0                       | 0                                                  |
| APR/MAY/JUNE          | 0             | 0         | 0             | APR/MAY/JUNE          | 27                        | 0                       | 0                                                  |